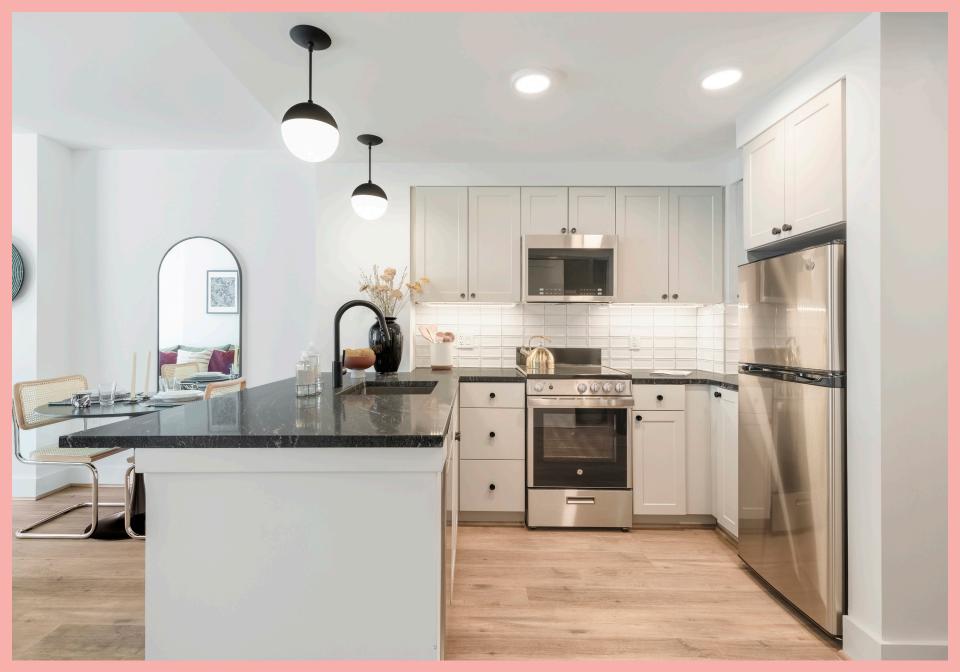

### FEATURES

Residences at The Wray feature granite countertops and warm wood flooring. Each apartment is equipped with an in-home washer and dryer and stainless steel appliances. Modern kitchens have grey shaker cabinets, matte black fixtures and hardware, and a sleek white tile backsplash.