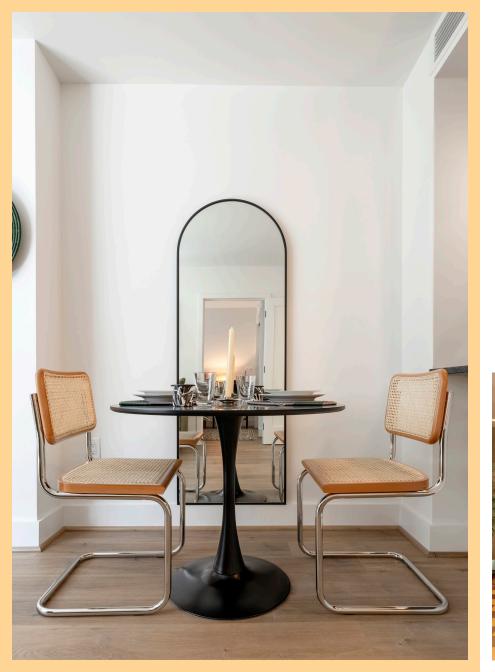

Upstairs, polished apartments celebrate the same vibrant style as the lobby. And they are designed to be as comfortable as they are refined. Premium amenities and concierge services help you live efficiently and recharge, so that you can focus on what's important and look ahead.

### FEATURES

Residences at The Wray feature granite countertops and warm wood flooring. Each apartment is equipped with an in-home washer and dryer and stainless steel appliances. Modern kitchens have grey shaker cabinets, matte black fixtures and hardware, and a sleek white tile backsplash.