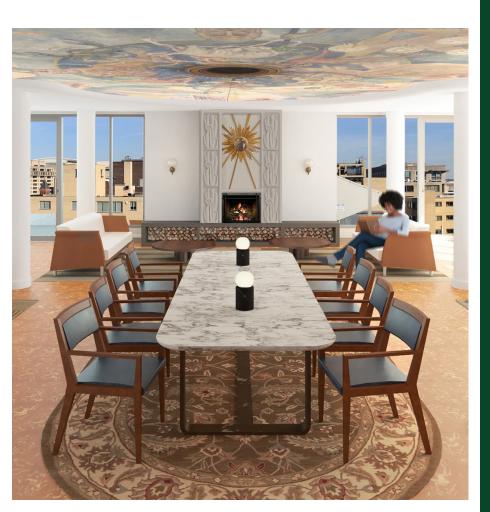

### AMENITIES

The Wray offers a wealth of luxury amenities, from the historic Streamline Moderne lobby to a rooftop with sweeping views of the Washington Monument.

Our rooftop terrace features grill stations, an outdoor living room, a firepit, and garden. Indoors, the penthouse club offers a lounge, bar, and private meeting room. State-ofthe-art cardio and weight equipment, including Peloton bikes, are available in the fitness center.