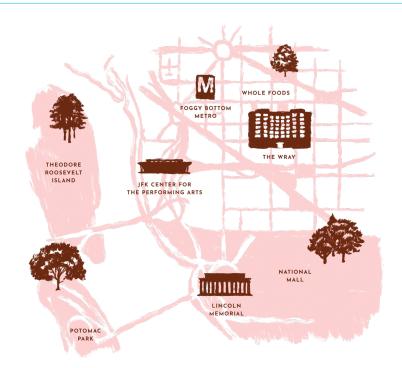

### NEIGHBORHOOD -

Discover Foggy Bottom, an area rich with history and opportunities to illuminate new stories.

With a fascinating past rooted in our nation's industrial beginnings, Foggy Bottom is ripe for exploring and finding inspiration. Take in a performance at the worldrenowned Kennedy Center, overlooking the Potomac River. Or seek outdoor adventure in Rock Creek Park. Stroll past historic row houses on your way to one of many stellar restaurants and bars.

Foggy Bottom is well-known as home of The George Washington University, and iconic landmarks such as the U.S. State Department. But perhaps its most attractive quality for residents is incredible convenience. The neighborhood has virtually everything you need-from the Metro, to grocery stores, to The George Washington University Hospital. And it's easy to get to Georgetown and Dupont Circle, as well as the National Mall.

With its swirl of arts, culture, history, nature, and so much more, Foggy Bottom is one of the most exhilarating areas to live in DC.

THEWRAYDC.COM | TEL. 202.719.0754 515 22ND STREET NW, WASHINGTON D.C.