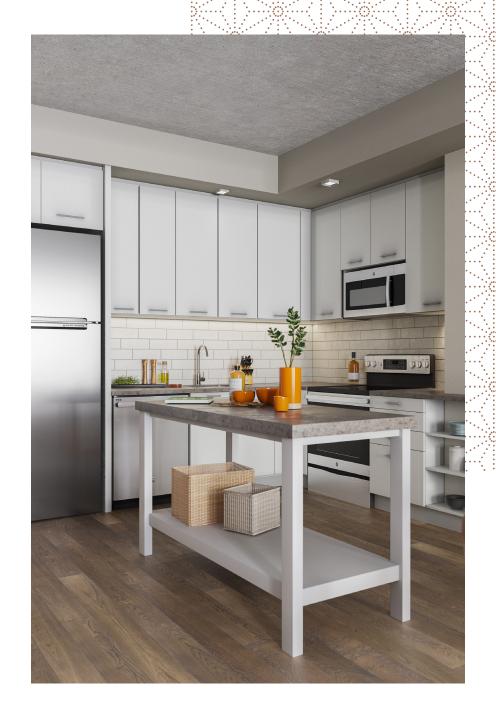

#### LIFE-ENHANCING FEATURES

| Floor-to-Ceiling Windows    |
|-----------------------------|
| Open Kitchens with Islands  |
| Stainless GE Appliances     |
| Quartz Countertops          |
| Window Treatment Shades     |
| Wood Floors                 |
| In-Unit Washer and Dryer    |
| Central Heating and Cooling |