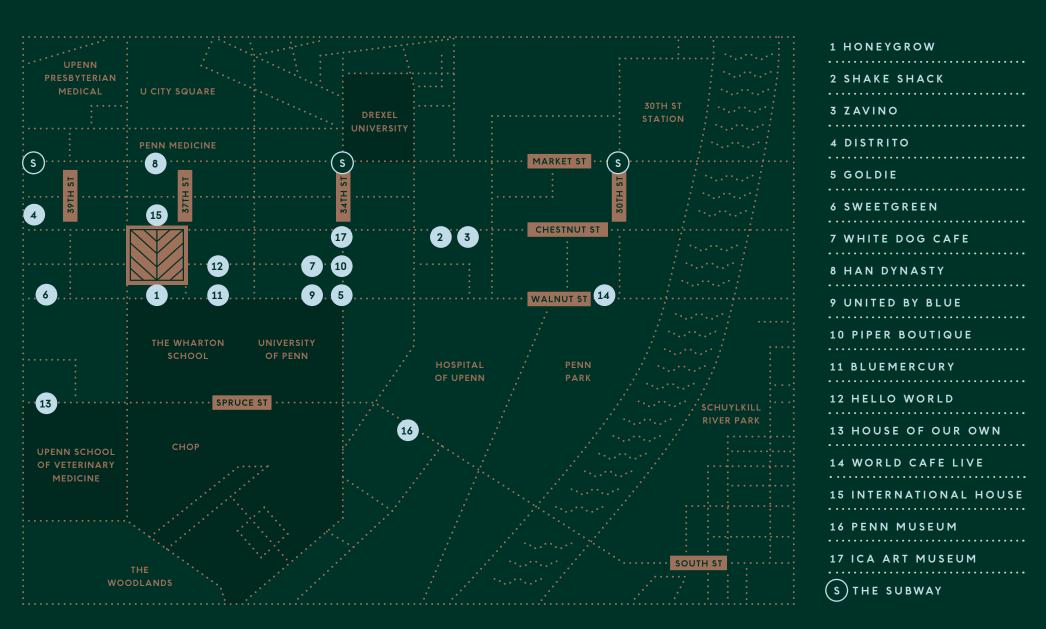

## The ultimate blend of work and play in University City, plus convenient to Center City and beyond.

NEIGHBORHOOD

### University City shines with energy, youth and a spirit of innovation.

A vibrant hub for the education, medical, and tech industries. University City is where gifted leaders and thinkers drive Philadelphia's business and economic development.

Here you can stroll the bricklined path of Locust Walk, or peruse local shops. Hundreds of nearby restaurants and bars offer boundless culinary and nightlife options.

The Chestnut has a prime location in the city's most dynamic neighborhood, plus idyllic gardens that offer an immediate relief to the senses.

In addition to an exciting entrepreneurial vibe. University City has a wealth of cultural and outdoor activities. from art museums to collegiate sports to scenic running paths. Plus it's adjacent to Center City and convenient to just about everything happening in Philadelphia.

#### NEIGHBORHOOD

Find inspiration in stunning skyline views and compelling cultural offerings.